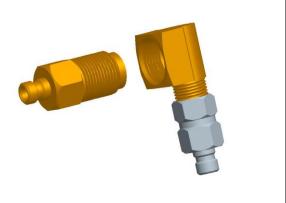

## **FST Dodge Cummins Diesel Fitting Set**

FST Part Number 15102 is designed to allow connection to the Dodge Cummins Diesel transmissions. The connection is made at the transmission rather than at the cooler due to access issues. (Fig.1). The 15102 is a two piece set (Fig. 2).

Fig. 1
Dodge Cummins Diesel connection at transmission rear.

Fig. 2 FST Part Number 15102 (Dodge Cummins Diesel)

For further information on this and other FST products, please contact your local FST representative, FST Distributor, or FST directly