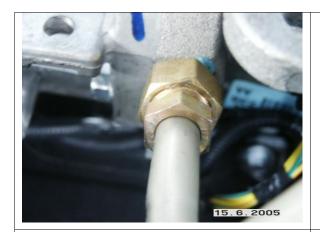

## **FST Dodge Cummins Diesel Fitting Set**

FST Part Number 15102 is designed to allow connection to the Dodge Cummins Diesel transmissions. The connection is made at the transmission rather than at the cooler due to access issues. (Fig.1). The 15102 is a two piece set (Fig. 2).

Fig. 1
Dodge Cummins Diesel connection at transmission rear.

Fig. 2 FST Part Number 15102 (Dodge Cummins Diesel)

For further information on this and other FST products, please contact your local FST representative, FST Distributor, or FST directly